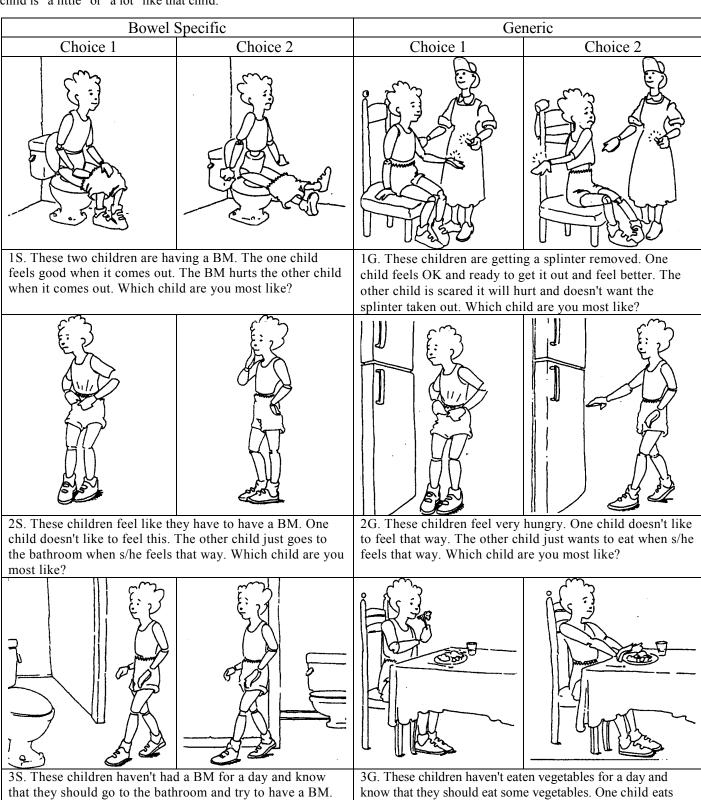

## **VIRGINIA CONSTIPATION APPERCEPTION TEST**

**INSTRUCTIONS:** Please read each question and decide whether your child is more like the child in picture A or the child in picture B. After you choose the picture that your child is most like, please circle the <u>one</u> answer describing whether your child is "a little" or "a lot" like that child.

3S. These children haven't had a BM for a day and know that they should go to the bathroom and try to have a BM. One child goes to the bathroom right away. The other child decides not to go to the bathroom and keeps walking.

Which child are you most like?

3G. These children haven't eaten vegetables for a day and know that they should eat some vegetables. One child eats his/her vegetables. The other child decides not to eat his/her vegetables even though they are good for him/her. Which child are you most like?