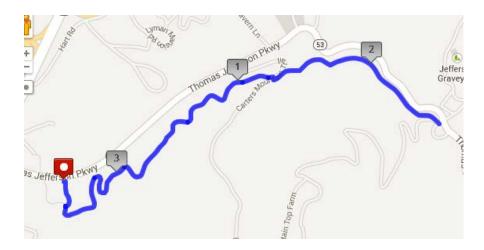

## C'Ville Walks With Heart: Walk #9- 3.75 miles

US 53 (Thomas Jefferson Parkway)

Meet in Parking Lot

- From the parking lot head up the Saunders-Monticello Trail.
- Once you get to the bridge near the entrance of Monticello, turn around and head back down to the parking lot.

In case of emergency, please call Noelle Voges at 813-309-2341.