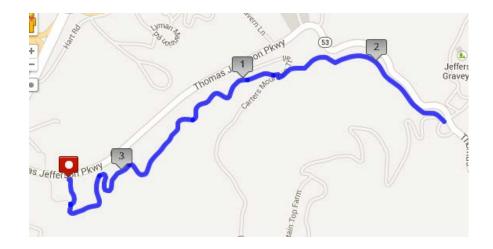

## C'Ville Walks With Heart: Walk #9- 3.75 miles

US 53 (Thomas Jefferson Parkway)

Meet in Parking Lot

- From the parking lot head up the Saunders-Monticello Trail.
- Once you get to the bridge near the entrance of Monticello turn around and head back down to the parking lot.

In case of emergency, please call Noelle voges at 813-309-2341.