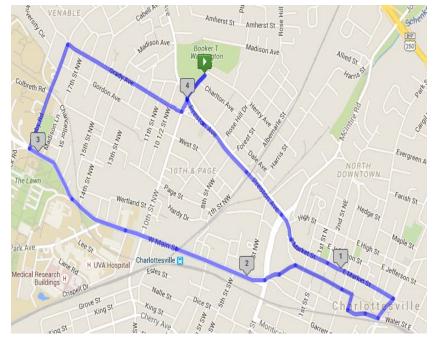

## C'Ville Walks With Heart: Walk #12- 4.0 miles

Washington Park Intersection of Preston Ave and 10<sup>th</sup> St.

- Turn left onto Preston Ave. towards the downtown area
- Cross over Ridge McIntire Rd. to Market St.
- Follow Market St. down to 9<sup>th</sup> St
- Turn right on 10<sup>th</sup> St
- Turn right on Water St.
- Turn right on 3<sup>rd</sup> St. SE and walk through the Downtown Mall
- When you see the Omni hotel, take a slight left onto Water St.
- Continue straight and cross over Ridge St. onto W. Main
- Continue on West Main St.
- Turn Right on Rugby Rd.
- Turn Right on Grady Ave. (stay on sidewalk!)
- Turn Left onto 10<sup>th</sup> St. NW back to Washington Park
- Washington Park pool will be on your left