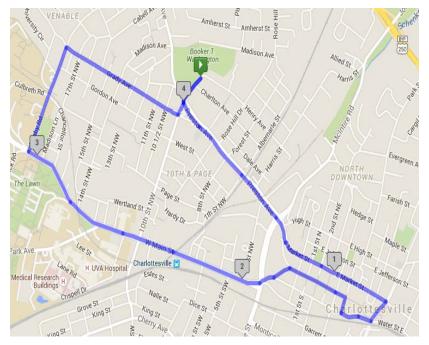

## C'Ville Walks With Heart: Walk #12- 4.0 miles

Washington Park Intersection of Preston Ave and 10<sup>th</sup> St.

- Turn left onto Preston Ave. towards the downtown area
- Cross over Ridge McIntire Rd. to Market St.
- Follow Market St. down to 9<sup>th</sup> St
- Turn right on 10<sup>th</sup> St
- Turn right on Water St.
- Turn right on 3<sup>rd</sup> St. SE and walk through the Downtown Mall
- When you see the Omni hotel, take a slight left onto Water St.
- Continue straight and cross over Ridge St. onto W. Main
- Continue on West Main St.
- Turn Right on Rugby Rd.
- Turn Right on Grady Ave. (stay on sidewalk!)
- Turn Left onto 10<sup>th</sup> St. NW back to Washington Park
- Washington Park pool will be on your left