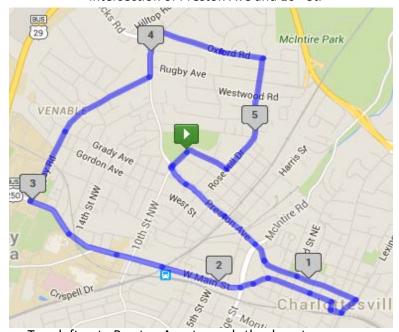

## C'Ville Walks With Heart: EXTENDED Walk #12- 5.5 miles

Washington Park

Intersection of Preston Ave and 10<sup>th</sup> St.

- Turn left onto Preston Ave. towards the downtown area
- Cross over Ridge McIntire Rd. to Market St.
- Follow Market St. down to 9<sup>th</sup> St
- Turn right on 10<sup>th</sup> St
- Turn right on Water St.
- Turn right on 3<sup>rd</sup> St. SE and walk through the Downtown Mall
- When you see the Omni hotel, take a slight left onto Water St.
- Continue straight and cross over Ridge St. onto W. Main
- Continue on West Main St.
- Turn Right on Rugby Rd.
- At the dead end, turn left and continue on Rugby Rd.
- At three-way stop light, stay right to continue on Rugby Rd.
- Turn right on Oxford Rd. (No sidewalk—so be careful walking!)
- Turn right on Rose Hill Dr.
- Turn right on Henry Ave., after Burley Middle School
- Henry Avenue turns into 10<sup>th</sup> St. NW
- Washington Park pool will be on your right