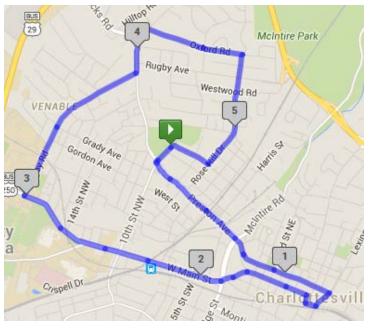

## C'Ville Walks With Heart: EXTENDED Walk #12- 5.5 miles

Washington Park

Intersection of Preston Ave and 10<sup>th</sup> St.

- Turn left onto Preston Ave. towards the downtown area
- Cross over Ridge McIntire Rd. to Market St.
- Follow Market St. down to 9<sup>th</sup> St
- Turn right on 10<sup>th</sup> St
- Turn right on Water St.
- Turn right on 3<sup>rd</sup> St. SE and walk through the Downtown Mall
- When you see the Omni hotel, take a slight left onto Water St.
- Continue straight and cross over Ridge St. onto W. Main
- Continue on West Main St.
- Turn Right on Rugby Rd.
- At the dead end, turn left and continue on Rugby Rd.
- At three-way stop light, stay right to continue on Rugby Rd.
- Turn right on Oxford Rd. (No sidewalk—so be careful walking!)
- Turn right on Rose Hill Dr.
- Turn right on Henry Ave., after Burley Middle School
- Henry Avenue turns into 10<sup>th</sup> St. NW
- Washington Park pool will be on your right