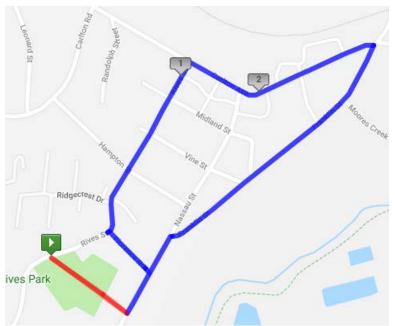

## C'Ville Walks With Heart: EXTENDED Walk #2- 2.7 miles

Rives Park 926 Rives St., Charlottesville, VA

- From Rives Park parking lot, follow the pavement trail through Rives
  Park towards Nassau Street
- Turn left onto Nassau Street
- At the fork in the road, make a slight right onto Franklin Street
- Turn left Carlton Avenue
- Turn left Rives Street (this road sign is hidden—so keep an eye out)
- Turn left onto Florence Road
- Turn left onto Nassau Street
- Do the loop again: at the fork in the road, make a slight right onto
  Franklin Street
- Turn left onto Carlton Avenue → Left onto Rives Street → Left onto Florence Road → Right onto Nassau Street
- Turn right into Rives Park and follow the park's paved trail to the Rives Park parking lot

In case of emergency, please call Noelle Voges at 813-309-2341.