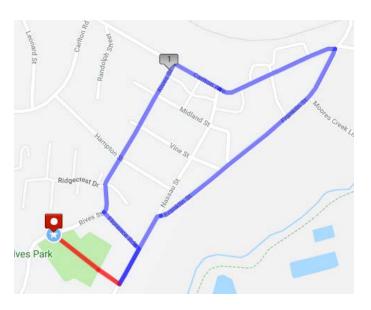

## C'Ville Walks With Heart: Walk #2- 1.5 miles

Rives Park 926 Rives St., Charlottesville, VA

- From Rives Park parking lot, follow the pavement trail through Rives
  Park towards Nassau Street
- Turn left onto Nassau Street
- At the fork in the road, make a slight right onto Franklin Street
- Turn left Carlton Avenue
- Turn left Rives Street (this road sign is hidden—so keep an eye out)
- Turn left onto Florence Road
- Turn right onto Nassau Street
- Turn right into Rives Park and follow the park's paved trail to the Rives Park parking lot

In case of emergency, please call Noelle Voges at 813-309-2341.