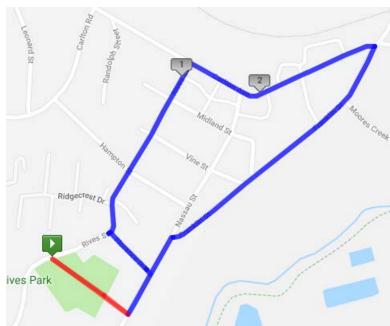

## C'Ville Walks With Heart: EXTENDED Walk #2- 2.7 miles

Rives Park 926 Rives St., Charlottesville, VA

- From Rives Park parking lot, follow the pavement trail through Rives
  Park towards Nassau Street
- Turn left onto Nassau Street
- At the fork in the road, make a slight right onto Franklin Street
- Turn left Carlton Avenue
- Turn left Rives Street (this road sign is hidden—so keep an eye out)
- Turn left onto Florence Road
- Turn left onto Nassau Street
- Do the loop again: at the fork in the road, make a slight right onto Franklin Street
- Turn left onto Carlton Avenue → Left onto Rives Street → Left onto Florence Road → Right onto Nassau Street
- Turn right into Rives Park and follow the park's paved trail to the Rives Park parking lot

In case of emergency, please call Noelle Voges at 813-309-2341.