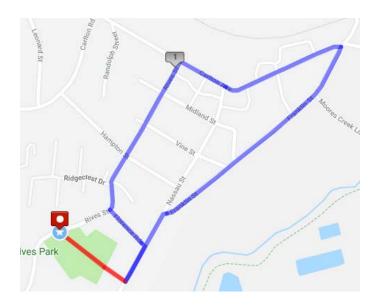

## C'Ville Walks With Heart: Walk #2- 1.5 miles

Rives Park 926 Rives St., Charlottesville, VA

- From Rives Park parking lot, follow the pavement trail through Rives
  Park towards Nassau Street
- Turn left onto Nassau Street
- At the fork in the road, make a slight right onto Franklin Street
- Turn left Carlton Avenue
- Turn left Rives Street (this road sign is hidden—so keep an eye out)
- Turn left onto Florence Road
- Turn right onto Nassau Street
- Turn right into Rives Park and follow the park's paved trail to the Rives Park parking lot

In case of emergency, please call Noelle Voges at 813-309-2341.