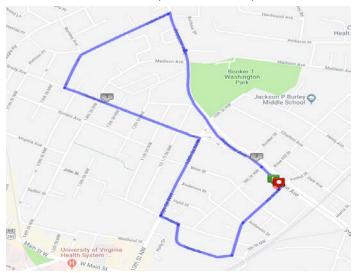

## C'Ville Walks With Heart: Walk #4- 2.1 miles

Peterson Health Center – Region Ten 800 Preston Ave, Charlottesville, VA 22903

- Leave the parking lot and turn right onto 8<sup>th</sup> Street NW
- When the street dead ends, take a right onto Hardy Drive
- Take a left onto Page Street
- Take a right onto 10<sup>th</sup> Street NW
- At the stoplight, turn left onto Grady Avenue
- Cross over Grady Avenue at the crosswalk at the corner of Grady Avenue and 14<sup>th</sup> Street NW
- Turn right onto Cabell Avenue
- At the fork in the road, stay right on Cabell Avenue
- Parts of this road do not have sidewalks, so please walk against traffic and stay alert!
- Use the crosswalk to cross to the other side of the road and take a right onto Preston Avenue
- Use the crosswalk at the corner of Preston Avenue and Rose Hill Drive to cross the street.
- Turn left to continue down Preston Avenue towards the starting location

In case of emergency, please call Noelle Voges at 813-309-2341.