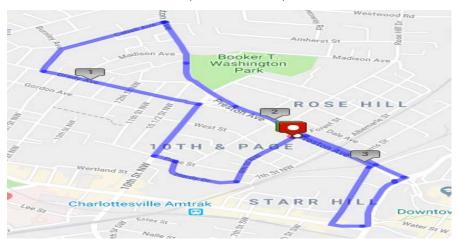

## C'Ville Walks With Heart: EXTENDED Walk #4- 3.3 miles

Peterson Health Center – Region Ten 800 Preston Ave, Charlottesville, VA 22903

- Leave the parking lot and turn right onto 8<sup>th</sup> Street NW
- When the street dead ends, take a right onto Hardy Drive
- Take a left onto Page Street
- Take a right onto 10<sup>th</sup> Street NW
- At the stoplight, turn left onto Grady Avenue
- Cross over Grady Avenue at the crosswalk at the corner of Grady Avenue and 14<sup>th</sup> Street NW
- Turn right onto Cabell Avenue
- At the fork in the road, stay right on Cabell Avenue
- Parts of this road do not have sidewalks, so please walk against traffic and stay alert!
- Use the crosswalk to cross to the other side of the road and take a right onto Preston Avenue
- Continue on Preston Avenue until Ridge McIntire Road. Take a right at the pedestrian walkway onto Ridge McIntire Road
- Take a right onto West Main Street
- Take a right onto 4<sup>th</sup> Street NW
- Take a left onto Preston Avenue and destination will be on the left at 8<sup>th</sup> Street NW

In case of emergency, please call Noelle Voges at 813-309-2341.