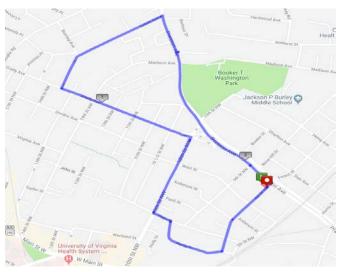

## C'Ville Walks With Heart: Walk #4- 2.1 miles

Peterson Health Center – Region Ten 800 Preston Ave, Charlottesville, VA 22903

- Leave the parking lot and turn right onto 8<sup>th</sup> Street NW
- When the street dead ends, take a right onto Hardy Drive
- Take a left onto Page Street
- Take a right onto 10<sup>th</sup> Street NW
- At the stoplight, turn left onto Grady Avenue
- Cross over Grady Avenue at the crosswalk at the corner of Grady Avenue and 14<sup>th</sup> Street NW
- Turn right onto Cabell Avenue
- At the fork in the road, stay right on Cabell Avenue
- Parts of this road do not have sidewalks, so please walk against traffic and stay alert!
- Use the crosswalk to cross to the other side of the road and take a right onto Preston Avenue
- Use the crosswalk at the corner of Preston Avenue and Rose Hill Drive to cross the street.
- Turn left to continue down Preston Avenue towards the starting location

In case of emergency, please call Noelle Voges at 813-309-2341.