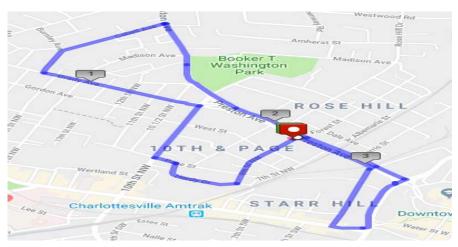

## C'Ville Walks With Heart: EXTENDED Walk #4- 3.3 miles

Peterson Health Center – Region Ten 800 Preston Ave, Charlottesville, VA 22903

- Leave the parking lot and turn right onto 8<sup>th</sup> Street NW
- When the street dead ends, take a right onto Hardy Drive
- Take a left onto Page Street
- Take a right onto 10<sup>th</sup> Street NW
- At the stoplight, turn left onto Grady Avenue
- Cross over Grady Avenue at the crosswalk at the corner of Grady Avenue and 14<sup>th</sup> Street NW
- Turn right onto Cabell Avenue
- At the fork in the road, stay right on Cabell Avenue
- Parts of this road do not have sidewalks, so please walk against traffic and stay alert!
- Use the crosswalk to cross to the other side of the road and take a right onto Preston Avenue
- Continue on Preston Avenue until Ridge McIntire Road. Take a right at the pedestrian walkway onto Ridge McIntire Road
- Take a right onto West Main Street
- Take a right onto 4<sup>th</sup> Street NW
- Take a left onto Preston Avenue and destination will be on the left at 8<sup>th</sup> Street NW

In case of emergency, please call Noelle Voges at 813-309-2341.