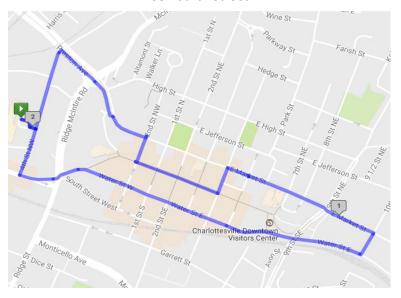

## C'Ville Walks With Heart: Walk #5 - 2.0 miles

Jefferson School City Center 233 Fourth Street NW

- Take a right out of Jefferson School and onto 4<sup>th</sup> St. NW
- Turn left onto West Main St.
- Slight turn onto Water St. W towards the Downtown Mall
- Continue on Water Street towards 10<sup>th</sup> St. NE
- Turn left on 10<sup>th</sup> St. NE
- Turn left onto Market St.
- Turn left on 4<sup>th</sup> St. NE
- Turn right on Main St. and walk through the Downtown Mall
- Turn right on 2<sup>nd</sup> St. NW
- Turn left onto West Market Street
- Follow Market Street as it turns into Preston Ave.
- Turn left onto 4<sup>th</sup> St. NW
- Return to Jefferson School City Center (on your right)

In case of emergency, please call Noelle Voges at 813.309.2341.