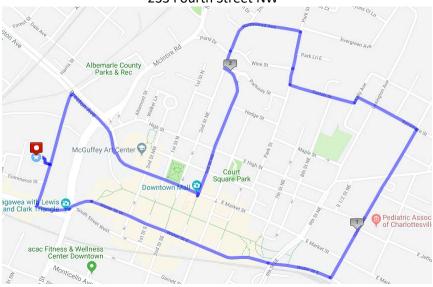

## C'Ville Walks With Heart: EXTENDED Walk #5 - 3.0 miles

Jefferson School City Center 233 Fourth Street NW

- Take a right out of Jefferson School and onto 4<sup>th</sup> St. NW
- Turn left onto West Main St.
- Slight turn onto Water St. W
- Continue on Water Street towards the Downtown Mall
- Turn left on 10<sup>th</sup> St. NE
- Turn left onto Sycamore St.
- Turn left onto Kelly Ave.
- Turn right onto Farish St.
- Turn right onto Park St.
- Turn left onto Northwood Avenue
- Continue on Northwood as it turns into 2<sup>nd</sup> Street NE
- Turn right onto Market Street
- Follow Market Street as it turns into Preston Ave.
- Turn left onto 4<sup>th</sup> St. NW
- Return to Jefferson School City Center (on your right)

In case of emergency, please call Noelle Voges at 813.309.2341.