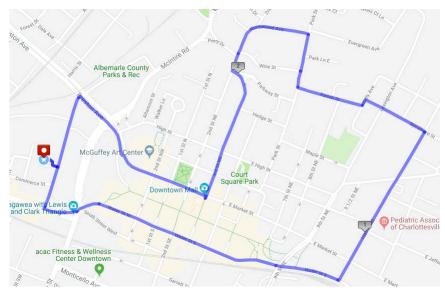

## C'Ville Walks With Heart: EXTENDED Walk #5 - 3.0 miles

Jefferson School City Center 233 Fourth Street NW

- Take a right out of Jefferson School and onto 4th St. NW
- Turn left onto West Main St.
- Slight turn onto Water St. W
- Continue on Water Street towards the Downtown Mall
- Turn left on 10<sup>th</sup> St. NE
- Turn left onto Sycamore St.
- Turn left onto Kelly Ave.
- Turn right onto Farish St.
- Turn right onto Park St.
- Turn left onto Northwood Avenue
- Continue on Northwood as it turns into 2<sup>nd</sup> Street NE
- Turn right onto Market Street
- Follow Market Street as it turns into Preston Ave.
- Turn left onto 4<sup>th</sup> St. NW
- Return to Jefferson School City Center (on your right)

In case of emergency, please call Noelle Voges at 813.309.2341.