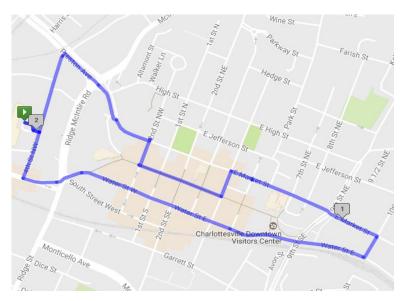

## C'Ville Walks With Heart: Walk #5 - 2.0 miles

Jefferson School City Center 233 Fourth Street NW

- Take a right out of Jefferson School and onto 4<sup>th</sup> St. NW
- Turn left onto West Main St.
- Slight turn onto Water St. W towards the Downtown Mall
- Continue on Water Street towards 10<sup>th</sup> St. NE
- Turn left on 10<sup>th</sup> St. NE
- Turn left onto Market St.
- Turn left on 4<sup>th</sup> St. NE
- Turn right on Main St. and walk through the Downtown Mall
- Turn right on 2<sup>nd</sup> St. NW
- Turn left onto West Market Street
- Follow Market Street as it turns into Preston Ave.
- Turn left onto 4th St. NW
- Return to Jefferson School City Center (on your right)

In case of emergency, please call Noelle Voges at 813.309.2341.