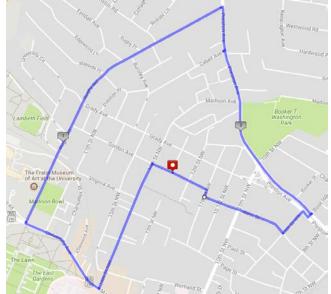

In case of emergency, please call Susan at: 434-806-7540

In case of emergency, please call Susan at: 434-806-7540

- Turn left out of parking lot onto Gordon Avenue
- Turn left onto 14<sup>th</sup> Street
- Continue down the road until it dead ends, then turn right onto University Ave.
- Turn right onto Rugby Road
- At the dead end, turn right onto Preston Ave. (cross over Preston Avenue to remain on sidewalk)
- Turn right onto Preston Avenue and a quick left onto 9<sup>th</sup> Street NW
- Turn right onto Page St.
- Turn right onto 10<sup>th</sup> St. NW
- Turn left onto West St.
- When road dead ends, turn right onto 11<sup>th</sup> St. NW
- Take first left onto Gordon Ave.
- Venable Elementary School will be on your left

In case of emergency, please call Susan at: 434-806-7540