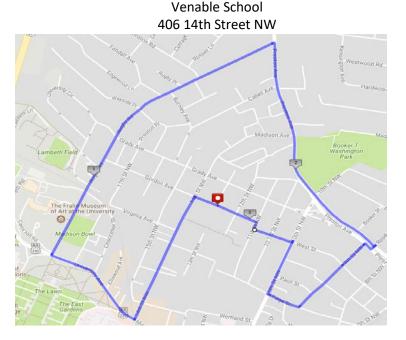

## C'Ville Walks With Heart: EXTENDED Walk #6- 3.1 Miles

- Turn left out of parking lot onto Gordon Avenue
- Turn left onto 14<sup>th</sup> Street
- Continue down the road until it dead ends, then turn right onto University Ave.
- Turn right onto Rugby Road
- At the dead end, turn right onto Preston Ave. (cross over Preston Avenue to remain on sidewalk)
- Turn right onto Preston Avenue and a quick left onto 9<sup>th</sup> Street NW
- Turn right onto Page St.
- Turn right onto 10<sup>th</sup> St. NW
- Turn left onto West St.
- When road dead ends, turn right onto 11<sup>th</sup> St. NW
- Take first left onto Gordon Ave.
- Venable Elementary School will be on your left

In case of emergency, please call Susan at: 434-806-7540

## C'Ville Walks With Heart: EXTENDED Walk #6- 3.1 Miles