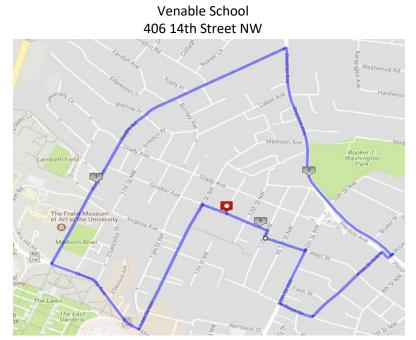

In case of emergency, please call Susan at: 434-806-7540

In case of emergency, please call Susan at: 434-806-7540

- Turn left out of parking lot onto Gordon Avenue
- Turn left onto 14<sup>th</sup> Street
- Continue down the road until it dead ends, then turn right onto University Ave.
- Turn right onto Rugby Road
- At the dead end, turn right onto Preston Ave. (cross over Preston Avenue to remain on sidewalk)
- Turn right onto Preston Avenue and a quick left onto 9<sup>th</sup> Street NW
- Turn right onto Page St.
- Turn right onto 10<sup>th</sup> St. NW
- Turn left onto West St.
- When road dead ends, turn right onto 11<sup>th</sup> St. NW
- Take first left onto Gordon Ave.
- Venable Elementary School will be on your left

In case of emergency, please call Susan at: 434-806-7540