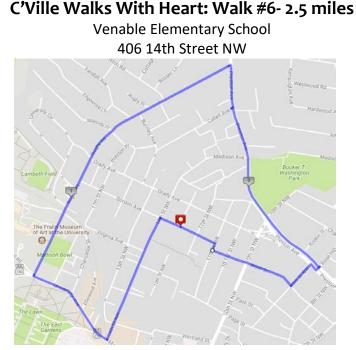

C'Ville Walks With Heart: Walk #6- 2.5 miles

Venable Elementary School 406 14<sup>th</sup> Street NW

- Turn left out of parking lot onto Gordon Avenue
- Turn left onto 14<sup>th</sup> Street
- Continue down the road until it dead ends, then turn right onto University Ave.
- Turn right onto Rugby Road
- At the dead end, turn right onto Preston Ave. (cross over Preston Avenue to remain on sidewalk)
- Using the crosswalk, turn right onto Rose Hill Drive over Preston Avenue.
- Turn right onto Preston Avenue and a quick left onto 9<sup>th</sup> Street NW
- Turn right onto West Street
- When road dead ends, turn right onto 11<sup>th</sup> St. NW
- Take first left onto Gordon Ave.
- Venable Elementary School will be on your left

- Turn left out of parking lot onto Gordon Avenue
- Turn left onto 14<sup>th</sup> Street
- Continue down the road until it dead ends, then turn right onto University Ave.
- Turn right onto Rugby Road
- At the dead end, turn right onto Preston Ave. (cross over Preston Avenue to remain on sidewalk)
- Using the crosswalk, turn right onto Rose Hill Drive over Preston Avenue.
- Turn right onto Preston Avenue and a quick left onto 9<sup>th</sup> Street NW
- Turn right onto West Street
- When road dead ends, turn right onto 11<sup>th</sup> St. NW
- Take first left onto Gordon Ave.
- Venable Elementary School will be on your left