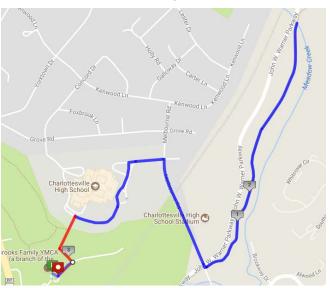

C'Ville Walks With Heart: 2.75 miles

**Brooks Family YMCA** 

- From the YMCA, turn left towards the shelter and continue onto the McIntire/CHS Connector Trail.
- At the end of the connector trail and before the stairs, turn right and walk along the side of Charlottesville High School.
- Walk out of the Charlottesville High School parking lot and towards Melbourne Road.
- Take a right onto Melbourne Road.
- At the light, turn left onto John W. Warner Parkway.
- Continue on the Parkway trail until you come to a bridge.
- Turn around after crossing the bridge.
- Return to the YMCA the same way you came.

In case of emergency, please call the YMCA at: 434.974.9622.

In case of emergency, please call the YMCA at: 434.974.9622.