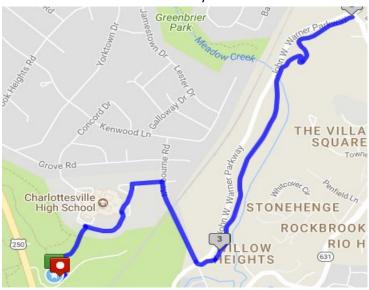

## C'Ville Walks with Heart: 4.0 miles

**Brooks Family YMCA** 

- From the YMCA, turn left towards the shelter and continue onto the McIntire/CHS Connector Trail.
- At the end of the connector trail and before the stairs, turn right and walk along the side of Charlottesville High School.
- Walk out of the Charlottesville High School parking lot and towards Melbourne Road.
- Take a right onto Melbourne Road.
- At the light, turn left onto John W. Warner Parkway.
- Continue on the Parkway trail past the Meadow Creek.
- Turn around when you reach the stoplight at Rio Road.
- Return to the YMCA the same way you came.

In case of emergency, please call the YMCA at: 434.974.9622.