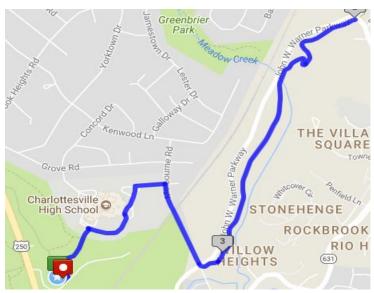

## C'Ville Walks with Heart: 4.0 miles

**Brooks Family YMCA** 

- From the YMCA, turn left towards the shelter and continue onto the McIntire/CHS Connector Trail.
- At the end of the connector trail and before the stairs, turn right and walk along the side of Charlottesville High School.
- Walk out of the Charlottesville High School parking lot and towards Melbourne Road.
- Take a right onto Melbourne Road.
- At the light, turn left onto John W. Warner Parkway.
- Continue on the Parkway trail past the Meadow Creek.
- Turn around when you reach the stoplight at Rio Road.
- Return to the YMCA the same way you came.

In case of emergency, please call the YMCA at: 434.974.9622.