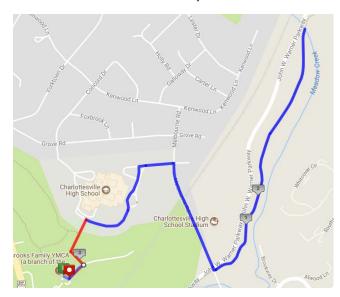

## C'Ville Walks with Heart: 2.75 miles

**Brooks Family YMCA** 

- From the YMCA, turn left towards the shelter and continue onto the McIntire/CHS Connector Trail.
- At the end of the connector trail and before the stairs, turn right and walk along the side of Charlottesville High School.
- Walk out of the Charlottesville High School parking lot and towards Melbourne Road.
- Take a right onto Melbourne Road.
- At the light, turn left onto John W. Warner Parkway.
- Continue on the Parkway trail until you come to a bridge.
- Turn around after crossing the bridge.
- Return to the YMCA the same way you came.

In case of emergency, please call the YMCA at: 434.974.9622.

In case of emergency, please call the YMCA at: 434.974.9622.