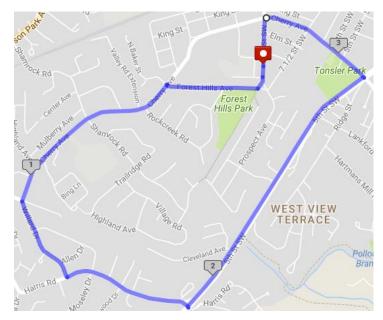

### C'Ville Walks With Heart: EXTENDED Walk #7- 3.5 miles

#### Buford Middle School 1000 Cherry Avenue

- From Buford Middle School, turn right onto 9<sup>th</sup> St. SW
- Quick right turn onto Forest Hills Ave
- Take Forest Hills Ave towards Cherry Ave
- Left onto Cherry Ave [stay on left side of sidewalk]
- At 4-way stop sign, cross intersection of Cherry/Cleveland/Willard and continue straight onto Willard Dr.
- At the dead end, turn left onto Harris Road
- Left onto 5<sup>th</sup> St SW [stay on left side of sidewalk]
- Left onto Cherry Ave
- Left onto 9<sup>th</sup> St. SW
- Buford Middle School will be on your right

In case of emergency, please call Noelle Voges at 813-309-2341.