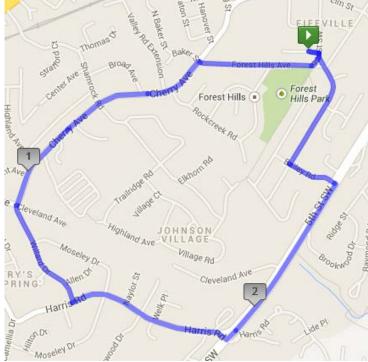

# C'Ville Walks With Heart: Walk #7- 2.75 miles Buford Middle School 1000 Cherry Avenue

- From Buford Middle School, turn right onto 9<sup>th</sup> St. SW
- Quick right turn onto Forest Hills Ave
- Take Forest Hills Ave towards Cherry Ave
- Left onto Cherry Ave [stay on left side of sidewalk]
- At 4-way stop sign, cross intersection of Cherry/Cleveland/Willard and continue straight onto Willard Dr.
- At the dead end, turn left onto Harris Road
- Left onto 5<sup>th</sup> St SW [stay on left side of sidewalk]
- Left onto Bailey Road
- Right onto Prospect Ave. Buford Middle School will be straight ahead after walking past the stop sign.

In case of emergency, please call Noelle Voges at 813-309-2341.