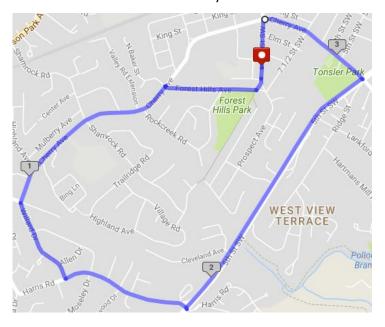

# C'Ville Walks With Heart: EXTENDED Walk #7- 3.5 miles

Buford Middle School 1000 Cherry Avenue

- From Buford Middle School, turn right onto 9<sup>th</sup> St. SW
- Quick right turn onto Forest Hills Ave
- Take Forest Hills Ave towards Cherry Ave
- Left onto Cherry Ave [stay on left side of sidewalk]
- At 4-way stop sign, cross intersection of Cherry/Cleveland/Willard and continue straight onto Willard Dr.
- At the dead end, turn left onto Harris Road
- Left onto 5<sup>th</sup> St SW [stay on left side of sidewalk]
- Left onto Cherry Ave
- Left onto 9<sup>th</sup> St. SW
- Buford Middle School will be on your right

In case of emergency, please call Noelle Voges at 813-309-2341.