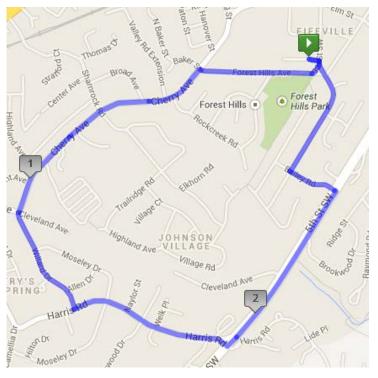

## C'Ville Walks With Heart: Walk #7- 2.75 miles

Buford Middle School 1000 Cherry Avenue

- From Buford Middle School, turn right onto 9<sup>th</sup> St. SW
- Turn right turn onto Forest Hills Ave
- Take Forest Hills Ave towards Cherry Ave
- Left onto Cherry Ave [stay on left side of sidewalk]
- At 4-way stop sign, cross intersection of Cherry/Cleveland/Willard and continue straight onto Willard Dr.
- At the dead end, turn left onto Harris Road
- Left onto 5<sup>th</sup> St SW [stay on left side of sidewalk]
- Left onto Bailey Road
- Right onto Prospect Ave. Buford Middle School will be straight ahead after walking past the stop sign.

In case of emergency, please call Noelle Voges at 813-309-2341.