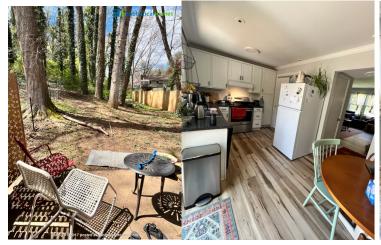

## **Description**

I am a prof who will be away on leave from Sept 2024 to June 2025. Looking for grad student, postdoc, or visiting scholar to sublet my place. It is a 2 bedroom, 1.5 bath duplex. I use one of the bedrooms as an office, but can move the desk and bookshelves around to accommodate a bed. There is a large backyard. It is best for a single scholar, such as myself, or a couple. 1-2 children are also okay. The house is a 30-35 minute walk, or a short bike ride, to the main UVA campus and a 20-25 minute walk to the UVA hospital. It is in Fifeville, one mile from the hospital. You can see my sabbital homes listing here: <a href="https://www.sabbaticalhomes.com/rental/165017">https://www.sabbaticalhomes.com/rental/165017</a>