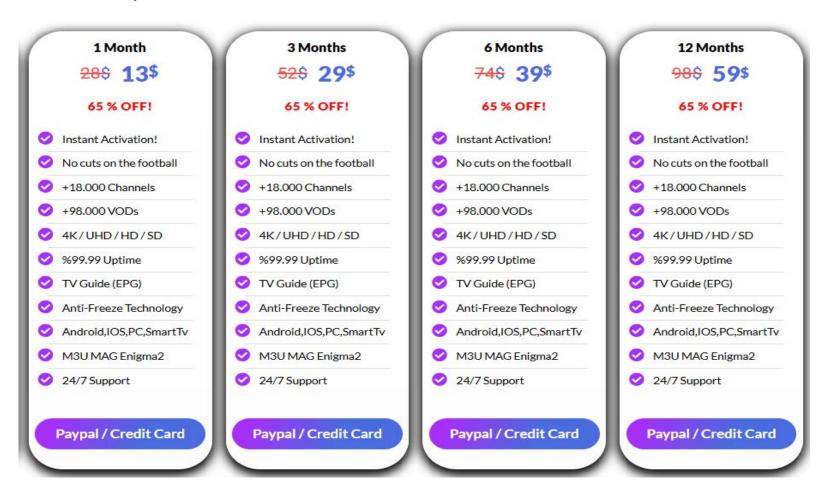

# 5. IPTV Pricing (Xtream IPTV Plans by PortugueseIPTV.pt)

| Durati<br>on | Price<br>(EUR) | Best For                |
|--------------|----------------|-------------------------|
| 1<br>Month   | €10            | Trial & testing         |
| 3<br>Months  | €25            | Short-term<br>viewing   |
| 6<br>Months  | €40            | Cost-effectiv<br>e plan |
| 12<br>Months | €60            | Best value<br>deal      |

All plans include:

- Xtream IPTV login
- Access to all channels and VOD
- 4K support

- No hidden charges
- 24/7 support
- Multi-device access

Pay securely via MB Way, Multibanco, PayPal, crypto, or card.