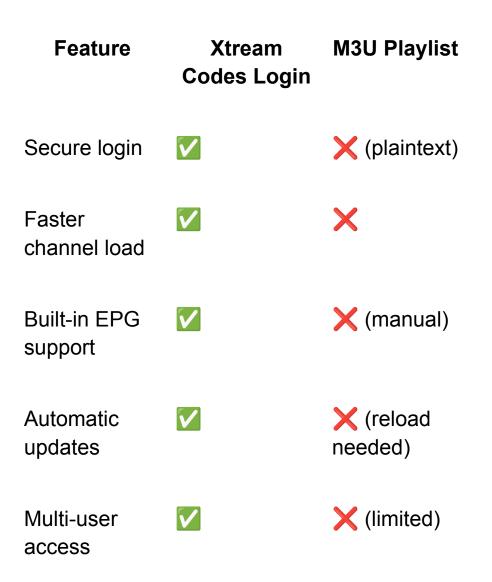

#### 7. Benefits of Xtream IPTV Over M3U Playlist

For serious IPTV users, Xtream Codes is the gold standard.

#### 🔽 Xtream Codes API

Xtream is one of the most powerful IPTV login systems. It offers:

- Secure account credentials (username + password + server URL)
- Faster load times than M3U playlists
- Better channel organization and EPG (Electronic Program Guide)
- Full support in apps like IPTV Smarters Pro, TiviMate, and more