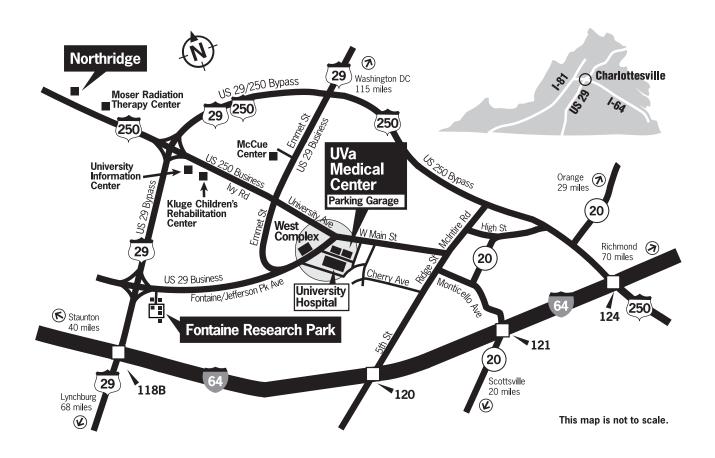

## **Directions from the North**

Via US 29: Exit right onto US 29/250 West Bypass. Take the second exit (Ivy/250 West). The exit ramp is extended under railroad trestle; turn right onto 250 West/Ivy Road. Northridge Medical Office Building is located approximately 1 1/2 mile on the right, just past the Boar's Head Inn.

## **Directions from the East**

Via 1-64: Take exit 118-B (US 29). Take the second exit (US 250 West). At end of ramp, turn left onto 250 West/Ivy Road. The Northridge Medical Office Building is located approximately 1 1/2 mile on the right, just past the Boar's Head Inn.

## **Directions from the South**

Via US 29: Take the second exit after the I-64 interchange (US 250 West). At the end of the ramp, turn left onto 250 West/Ivy Road. The Northridge Medical Office Building is located approximately  $1\ 1/2$  mile on the right, just past the Boar's Head Inn.

# **Directions from the West**

Via I-64: Take exit 118-B (US 29). Take the second exit (US 250 West). At the end of the ramp, turn left onto 250 West/Ivy Road. The Northridge Medical Office Building is located approximately 1 1/2 mile on the right, just past the Boar's Head Inn.