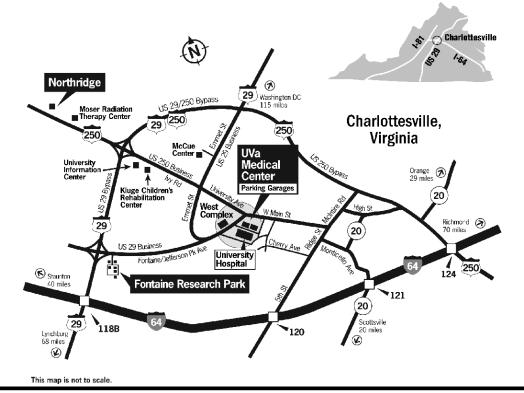

# **Driving Directions to Snyder Building at Fontaine Research Park**

The UVA Medical Imaging Research Laboratory is located at the Snyder Translational Research Building in Fontaine Research Park. Parking is available in designated "visitor parking" area nearby.

## Directions to Fontaine from East or West via I-64

- Take exit 118B (US 29).
- Take the next exit (US 29 Business.)
- At the end of the ramp, turn right onto Fontaine Avenue.
- At first traffic light, turn right into the Fontaine Research Park.

### Directions to Fontaine from the North via US 29

- Exit right onto US 29/US 250 West Bypass.
- Go approximately 3 miles and take the fourth exit (US 29 Business/Fontaine Avenue).
- At the end of the ramp, turn left onto Fontaine Avenue.
- At first traffic light, turn right into the Fontaine Research Park.

### Directions to Fontaine from the South via US 29

- Just past the I-64 inter-change, take the US 29 Business/Fontaine Avenue exit.
- At the end of the ramp, turn right onto Fontaine Avenue.
- At first traffic light, turn right into Fontaine Research Park.