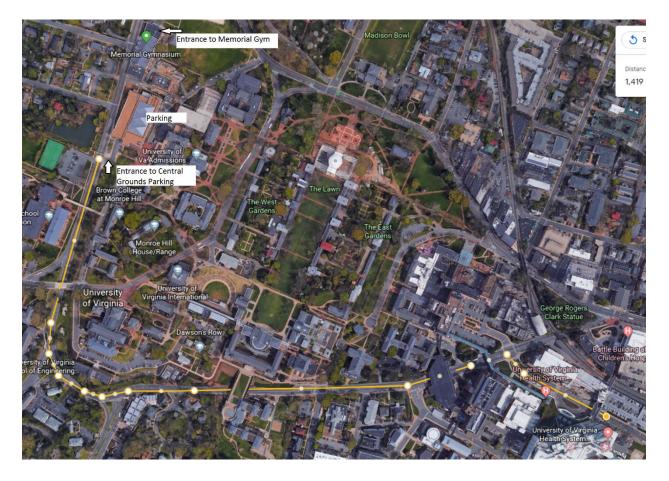

## Direction and map to Memorial Gym from Lee Street parking

Address - 210 Emmet St. S, Charlottesville, VA 22903

Parking is in the Central Grounds parking garage, located at 400 Emmet St S. Charlottesville.

.8 mile from the Lee Street garage

Right turn when exiting Medical Center Parking Garage

Left turn at stop light onto Jefferson Park Avenue

Travel through 3 stop lights

Central Grounds parking is on the Right

400 Emmet Street South

You will need the parking code and your license plate number to park in the building.

The entrance to the gym is on the opposite side of the parking building, on the side close to the tennis courts.